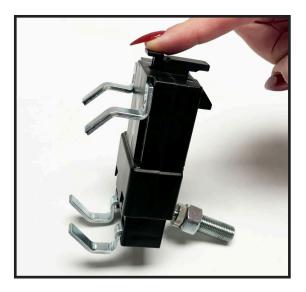

## To Close:

2. Position the claw onto the brake pedal.

**NOTE**: You can adjust the size of the claw by changing where the top fangs are mounted.

3. Press the button on top of the claw to close the claw around the brake pedal.

Caution: Make sure your fingers are not between the upper and lower half of the claw when you press the button.