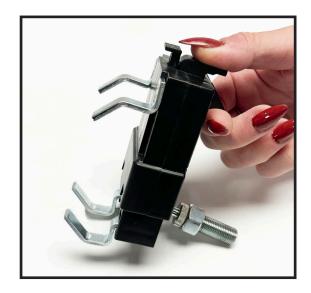

## To Close:

2. Position the claw onto the brake pedal.

**NOTE**: You can adjust the size of the claw by changing where the top fangs are mounted.

3. Press the button on top of the claw to close the claw around the brake pedal.