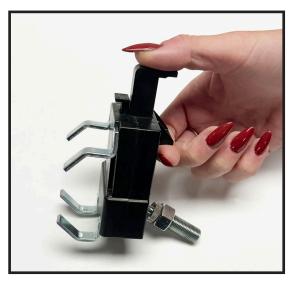

### To Open:

1. Place your thumb on top of the claw and place your pointer finger under the back ledge (right). Pinch your fingers together until the claw locks in place (left).