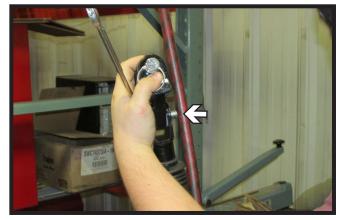

## BX88384 & BX88400 Rubber Boot Replacement Instructions

 Using a 1/2" socket, remove the one (1) bolt attaching the lug to the leg assembly. Set the lug aside.

3. Coat the inside of the new boot with silicone spray, clean and re-grease the leg assembly, and install the new boot.