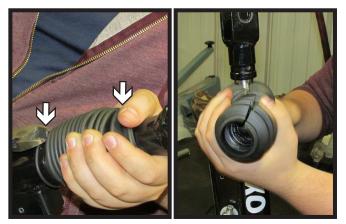

2. Remove the zip ties securing the boot to the leg assembly. Remove the old boot.

 Install the new zip ties onto the boot, ensuring the larger of the two secures the bottom with the smaller on top.

5. Reinstall the lug to the leg assembly.