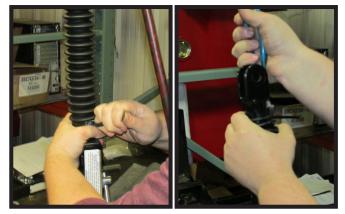

2. Remove the zip ties securing the boot to the leg assembly. Remove the old boot.

 Install the new zip ties onto the boot, ensuring the larger of the two secures the bottom with the smaller on top.

5. Reinstall the lug to the leg assembly.