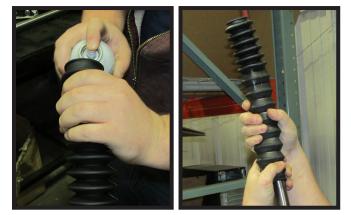

## BX88384 & BX88400 Rubber Boot Replacement Instructions

 Using a 1/2" socket, remove the one (1) bolt attaching the lug to the leg assembly. Set the lug aside.

3. Coat the inside of the new boot with silicone spray, clean and re-grease the leg assembly, and install the new boot.

2. Remove the zip ties securing the boot to the leg assembly. Remove the old boot.

 Install the new zip ties onto the boot, ensuring the larger of the two secures the bottom with the smaller on top.

5. Reinstall the lug to the leg assembly.