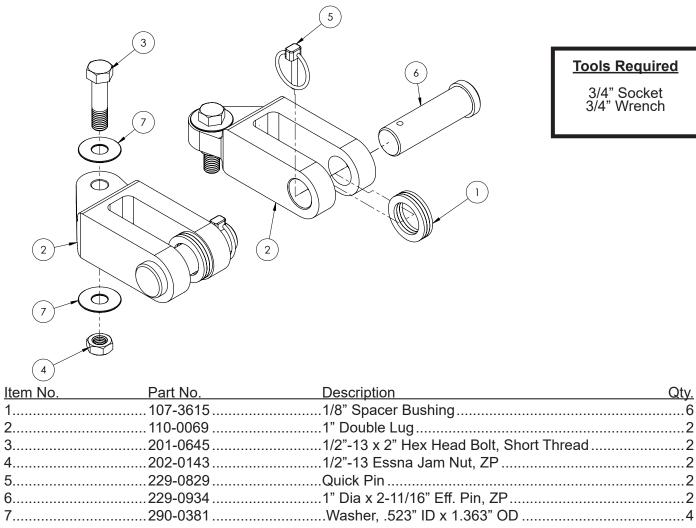

mer's responsibility to contact the bumper manufacturer and verify that the vehicle can be towed by the aftermarket bumper.



 Using a 3/4" socket and wrench, remove the existing 1/2"-13 bolt and 1/2"-13 jam nut from the tow bar leg. Remove the existing lug and washers from the tow bar leg. Do this on both tow bar legs.



 Install the offset double lug onto the tow bar leg with the new washers, 1/2"-13 x 2" bolt and 1/2"-13 jam nut provided. Tighten the bolt until the lug is tight against the washers, but can still freely move side to side. Do this on both tow bar legs.
Note: When installing the adaptor, ensure the offset is towards the outside of the tow bar (gray arrow above).

### BX88358

# Aftermarket Off Road Bumper Adapter, 1" Pin, 15,000 lb. Tow Rating Installation Instructions



**Note**: If the bumper attachment plate is 5/8"-7/8" thick use the supplied 1/8" bushing(s) between the plate and lug.

## CUSTOMER SERVICE COMMITMENT

Blue Ox® is committed to providing you with exceptional customer care throughout your lifetime with our products. Our team is here to assist you with any questions you may have regarding the performance of your product. Simply call (402) 385-3051 and you can speak with our customer care team.

Additionally, please visit our website to see which rallies our Destination America team will be attending. For a nominal fee, our service technician will service your towing system to ensure it's in proper working condition. Also, as a commitment to our customers, should you visit our factory, you can stay at our full service Blue Ox® campground a