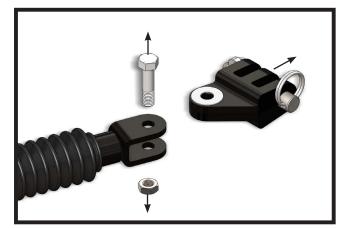

 Using a 3/4" socket and wrench, remove the existing 1/2"-13 bolt and 1/2"-13 jam nut from the tow bar leg. Remove the existing lug and washers from the tow bar leg. Do this on both tow bar legs.

 Install the offset double lug onto the tow bar leg with the new washers, 1/2"-13 x 2" bolt and 1/2"-13 jam nut provided. Tighten the bolt until the lug is tight against the washers, but can still freely move side to side. Do this on both tow bar legs.
Note: When installing the adaptor, ensure the offset is towards the outside of the tow bar (gray arrow above).