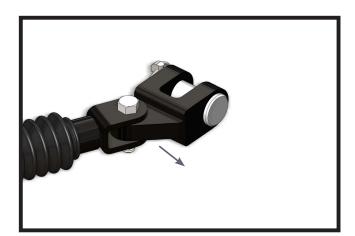

 Using a 3/4" socket and wrench, remove the existing 1/2"-13 bolt and 1/2"-13 jam nut from the tow bar leg. Remove the existing lug and washers from the tow bar leg. Do this on both tow bar legs.

 Install the offset double lug onto the tow bar leg with the new washers, 1/2"-13 x 2" bolt and 1/2"-13 jam nut provided. Tighten the bolt until the lug is tight against the washers, but can still freely move side to side. Do this on both tow bar legs.
Note: When installing the adaptor, ensure the offset is towards the outside of the tow bar (gray arrow above).