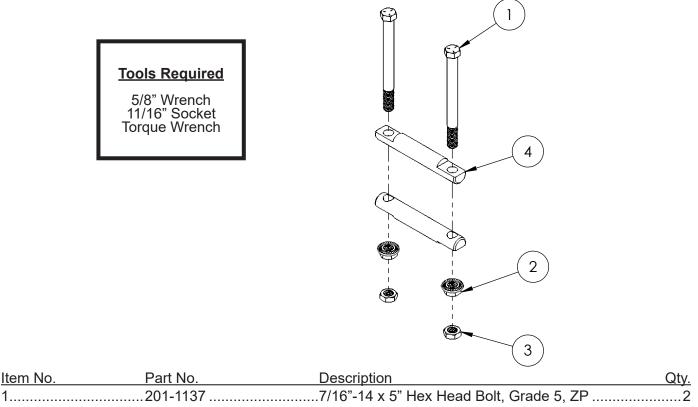

| 2 | <br>7/16"-14 Whiz Flange Nut, ZP | 2 |
|---|----------------------------------|---|
| 3 | <br>7/16"-14 Jam Nut, ZP         | 2 |
| 4 | <br>Cross Bar, SP, ZP            | 2 |

## Installation Instructions

- 1. Insure the drop receiver or tow bar is pinned into receiver.
- 2. Place 7/16" bolts through one of the cross bars. Place the rounded side of the cross bar just behind the lip of the vehicle receiver tube. Slide second cross bar onto bolts so that the rounded side of the cross bar is facing inward as shown below.
- 3. Install a 7/16" flange nut onto each bolt and tightened down evenly then torque to 23 ft/lbs. Then using a wrench to hold the flange nut stationary, install a 7/16" jam nut onto each bolt and tighten each jam nut evenly to 23 ft/lbs.