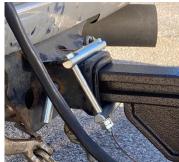

## **BX88372** Single Pull Immobilizer, 2-1/2" Installation Instructions

The BX88372 Single Pull Immobilizer Kit is designed to be used with most 2-1/2" receiver hitches. The immobilizer eliminates or greatly reduces rattling and movement in the receiver hitch.

## Installation Instructions

- 1. Insure the drop receiver or tow bar is pinned into receiver.
- 2. Place 7/16" bolts through one of the cross bars. Place the rounded side of the cross bar just behind the lip of the vehicle receiver tube. Slide second cross bar onto bolts so that the rounded side of the cross bar is facing inward as shown below.
- 3. Install a 7/16" flange nut onto each bolt and tightened down evenly then torque to 23 ft/lbs. Then using a wrench to hold the flange nut stationary, install a 7/16" jam nut onto each bolt and tighten each jam nut evenly to 23 ft/lbs.