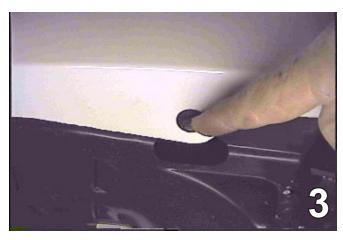

## Without Foglights Installation Instructions

 Using the 10MM socket, remove the metric bolts from the bottom edge of fascia. Do this to both sides of the vehicle. Set bolts aside to be reinstalled later.