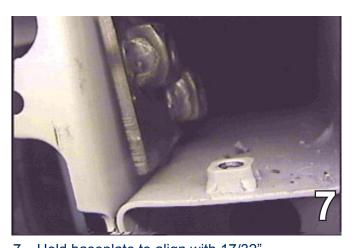

## Without Foglights Installation Instructions

7. Hold baseplate to align with 17/32" drilled holes and insert the 1/2" nut plate, passenger's side into the frame end. Hand tighten the 1/2-13 x 1 1/2" hex bolts and the 1/2" lock washers. Do this to both sides of the vehicle. Reinstall metal bumper with existing metric bolts and clamp baseplate to the bottom of the metal bumper with the vise grips. Tighten 1/2-13 hex bolts with the 3/4" socket. Do this to both sides of the vehicle. **Be sure to apply LOCTITE Red to ALL bolts.** 