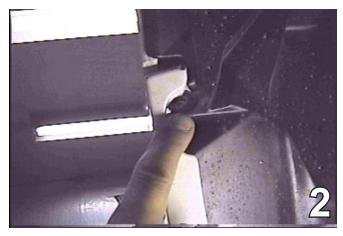

#### **Installation Instructions**

 Remove ten pushpins from the top edge of the front fascia. Set pushpins aside to be reinstalled later.

Just forward of the front tires, remove one metric bolt with the 8MM socket on the corner of the fascia. Do this to do both sides of the vehicle. Set bolts aside to be reinstalled later.