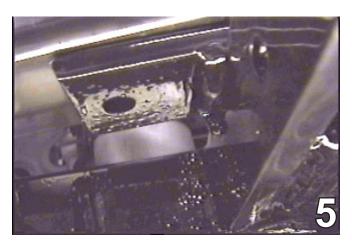

 Remove four pushpins on the bottom side of the fascia. Pull fascia corners out to the side of the vehicle then forward to release. Set fascia and bolts aside to be reinstalled later.

5. Place baseplate end to the outside of frame rails and clamp baseplate to bottom of the metal bumper. Do this to both sides of the vehicle. Clamp baseplate end plates to frame with the vise grips. Be sure baseplate is level with the vehicle. Using the baseplate as a template, mark and drill 13/32" holes into the bottom of the metal bumper and on the end plate. Then mark and drill the top holes with the 17/32" drill bit into the frame. Do this to both sides of the vehicle.

 Unclamp baseplate and set a side. Using the 12MM socket, remove the two metric bolts on top and one on the bottom of the metal bumper. Do this to both sides of the vehicle. Pull forward and set metal bumper and bolts aside to be reinstalled later.