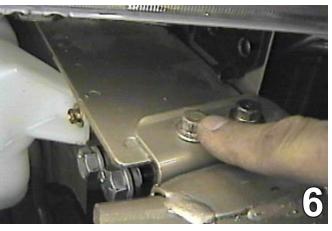

## Without Foglights Installation Instructions

7. Hold baseplate to align with 17/32" drilled holes and insert the 1/2" nut plate, passenger's side into the frame end. Hand tighten the 1/2-13 x 1 1/2" hex bolts and the 1/2" lock washers. Do this to both sides of the vehicle. Reinstall metal bumper with existing metric bolts and clamp baseplate to the bottom of the metal bumper with the vise grips. Tighten 1/2-13 hex bolts with the 3/4" socket. Do this to both sides of the vehicle. **Be sure to apply LOCTITE Red to ALL bolts.** 