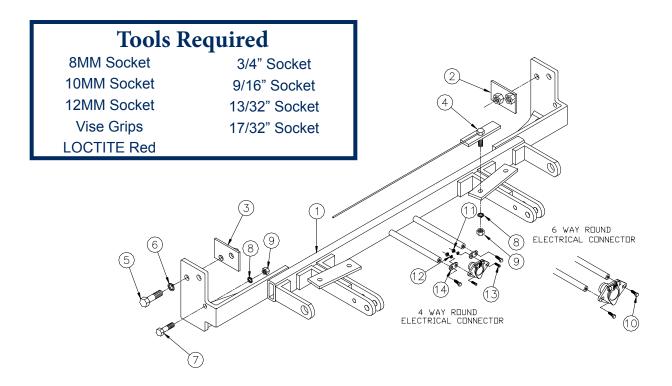

# Without Foglights Installation Instructions

| Parts List |      |          |                                       |  |  |
|------------|------|----------|---------------------------------------|--|--|
| Ref. No.   | Qty. | Part #   | Description                           |  |  |
| 1          | 1    | 61-5689  | Weldment, Baseplate, BX1010           |  |  |
| 2          | 1    | 61-5288  | Weldment, DS, 1/2" Nut Plate          |  |  |
| 3          | 1    | 61-5289  | Weldment, PS 1/2 Nut Plate            |  |  |
| 4          | 4    | 61-5676  | Weldment, 3/8" Bolt Plate, w 18" Wire |  |  |
| 5          | 4    | 201-0051 | 1/2-13 x 1 1/2" Hex Bolt, Grd. 5, ZP  |  |  |
| 6          | 4    | 203-0012 | 1/2" Lock Washer, ZP                  |  |  |
| 7          | 2    | 201-0368 | 3/8-16 x 1 1/4" Hex Bolt, Grd. 5, ZP  |  |  |
| 8          | 6    | 203-0010 | 3/8" Lock Washer, ZP                  |  |  |
| 9          | 6    | 202-0003 | 3/8-16 Hex Nut, ZP                    |  |  |
| 10         | 2    | 201-0979 | #12-14 x 1" Self Drilling Screw, ZP   |  |  |
| 11         | 2    | 202-0047 | #10-32 Hex Nut                        |  |  |
| 12         | 2    | 203-0054 | #10 Lock Washer                       |  |  |
| 13         | 2    | 201-0192 | #10-32 x 1/2" Slot, Rd. Hd. Screw     |  |  |
| 14         | 2    | 101-5822 | Adapter, 4 Way Connector              |  |  |