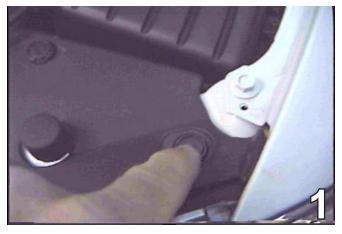

#### **Installation Instructions**

 Remove ten pushpins from the top edge of the front fascia. Set pushpins aside to be reinstalled later.

Just forward of the front tires, remove one metric bolt with the 8MM socket on the corner of the fascia. Do this to do both sides of the vehicle. Set bolts aside to be reinstalled later.