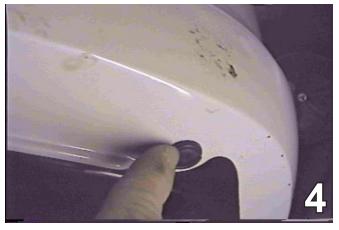

#### **Installation Instructions**

 Remove ten pushpins from the top edge of the front fascia. Set pushpins aside to be reinstalled later.

Just forward of the front tires, remove one metric bolt with the 8MM socket on the corner of the fascia. Do this to do both sides of the vehicle. Set bolts aside to be reinstalled later.