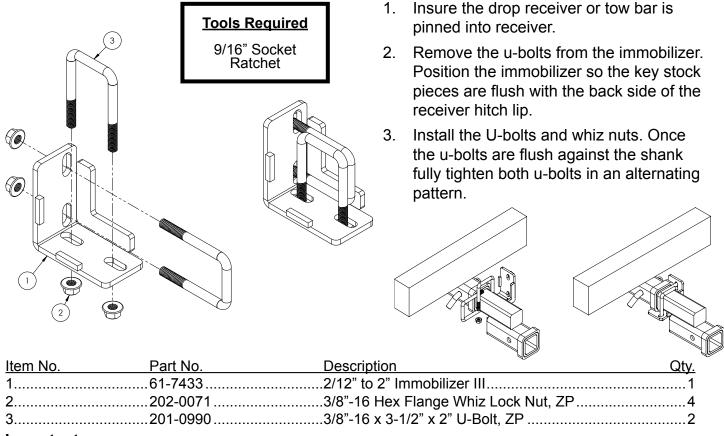

## **BX88312** Immobilizer III 2/1/2" to 2" Installation Instructions

The BX88312 Immobilizer III is design to be used on 2/1/2" receivers with a 2" adapter. The Immobilizer III eliminates or greatly reduces movement of the receiver shank.