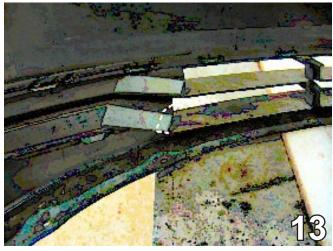

#### **Installation Instructions**

11. Clamp the baseplate to the bottom of the frame with the vise grips (11-A). The top edge of the baseplate will align with the top of the frame end and as far forward as possible while maintaining a level position with the vehicle. Set fascia in place on the vehicle, slide the attachment tabs through the upper grill openings as shown in 11-B. Some vehicles may require trimming of area just above the attachment tabs to prevent fascia from bending too much. Trimming should be done after baseplate is installed completely.