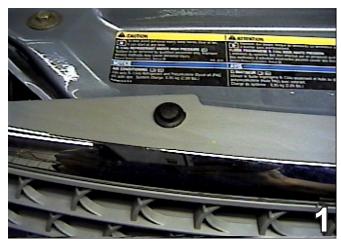

#### **Installation Instructions:**

 Remove three pushpins from the top side of the grille. Set the pushpins and the grille aside to be reinstalled later.

2. Just forward of the front tires, in the wheel well, remove four pushpins. Set the pushpins aside to be reinstalled later. Do this to both sides of the vehicle.