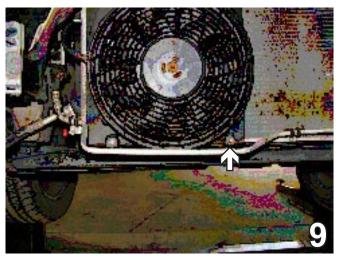

### **Installation Instructions**

8. Using a 10MM socket to remove one metric bolt from radiator bracket. Set the bolt and the radiator aside to be reinstalled later.

 Using the 10MM socket, remove the two metric bolts from the lower fan assembly, pull the fan assembly down to remove from the radiator and set all aside to be reinstalled later.