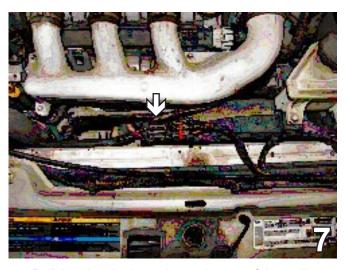

6. Bend the upper fascia support bracket forward 90 degrees. Do this to both sides of the vehicle.

7. Pull the electrical coupler on the top of the radiator toward the driver's side to release from the bracket and unplug.

## 2003-05 Saturn L Series

### **Installation Instructions**

8. Using a 10MM socket to remove one metric bolt from radiator bracket. Set the bolt and the radiator aside to be reinstalled later.

 Using the 10MM socket, remove the two metric bolts from the lower fan assembly, pull the fan assembly down to remove from the radiator and set all aside to be reinstalled later.