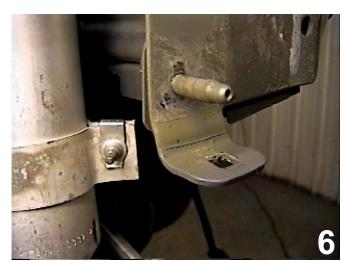

#### **Installation Instructions**

14. Reinstall the air baffle tube on the passenger's side, metal bumper, Styrofoam and fascia. Replace fascia brace with the support brace, 3/8-16 x1" hex bolt, flat washer and lock washer, and attach it to the baseplate as shown on page 2. Attach the other end to the fascia mount with existing pushpin, some trimming of the fascia may be required as shown in Step 11. **DO NOT CUT THE HORIZONTAL RIB OF THE FASCIA**.