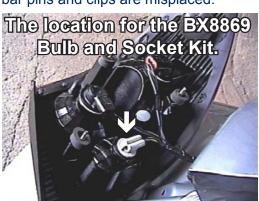

4. Reinstall the air baffle tube on the passenger's side, metal bumper, Styrofoam and fascia. Replace fascia brace with the support brace, 3/8-16 x1" hex bolt, flat washer and lock washer, and attach it to the baseplate as shown on page 2. Attach the other end to the fascia mount with existing pushpin, some trimming of the fascia may be required as shown in Step 11. **DO NOT CUT THE HORIZONTAL RIB OF THE FASCIA**.

Be sure that ALL electrical connections are plugged in properly and functioning BEFORE Installing the fascia.

Install the tow bar and safety cables according to the instructions provided in their packages. When demonstrating this to the customer, be sure to include all the contents and packages.

Do **NOT** substitute other devices if the tow bar pins and clips are misplaced.



#### **DEALER or INSTALLER:**

Be certain the user receives the instruction sheets for their products.

#### **Customer Service Commitment**

Blue Ox® is focused on providing exemplary customer service, as observed in our mission statement and guiding principles. In accordance with this objective, Blue Ox® is proud to provide services such as repairs and general maintenance of Blue Ox® products at over 150 RV Rallies. Look for our Destination America or Blue Ox® Racing service crews at the next rally or NASCAR race that you attend. If you were not present, you will find an informative, personalized note explaining any services that may have been performed to your Blue Ox® products.

Blue Ox® also offers educational seminars at rallies and through our Parks and Resort teams. In addition,