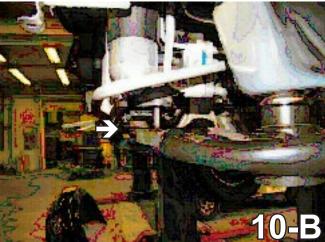

#### **Installation Instructions**

11. Clamp the baseplate to the bottom of the frame with the vise grips (11-A). The top edge of the baseplate will align with the top of the frame end and as far forward as possible while maintaining a level position with the vehicle. Set fascia in place on the vehicle, slide the attachment tabs through the upper grill openings as shown in 11-B. Some vehicles may require trimming of area just above the attachment tabs to prevent fascia from bending too much. Trimming should be done after baseplate is installed completely.