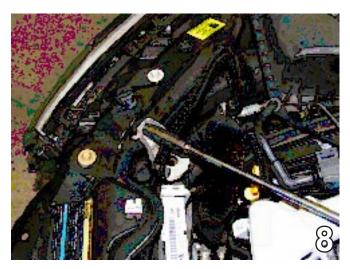

### **Installation Instructions**

8. Using a 10MM socket to remove one metric bolt from radiator bracket. Set the bolt and the radiator aside to be reinstalled later.

 Using the 10MM socket, remove the two metric bolts from the lower fan assembly, pull the fan assembly down to remove from the radiator and set all aside to be reinstalled later.

10. Lift the radiator assembly alignment pin up and out of the rubber grommet and push the assembly back toward the engine. This will open the frame area to allow proper installation of baseplate.

Revision 1/24/18 292-6045 Page 5 of 7