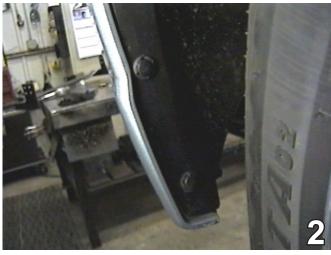

#### **Installation Instructions**

11. Clamp the baseplate to the bottom of the frame with the vise grips (11-A). The top edge of the baseplate will align with the top of the frame end and as far forward as possible while maintaining a level position with the vehicle. Set fascia in place on the vehicle, slide the attachment tabs through the upper grill openings as shown in 11-B. Some vehicles may require trimming of area just above the attachment tabs to prevent fascia from bending too much. Trimming should be done after baseplate is installed completely.