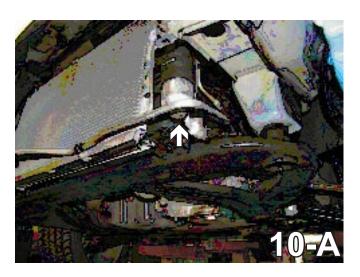

#### **Installation Instructions**

11. Clamp the baseplate to the bottom of the frame with the vise grips (11-A). The top edge of the baseplate will align with the top of the frame end and as far forward as possible while maintaining a level position with the vehicle. Set fascia in place on the vehicle, slide the attachment tabs through the upper grill openings as shown in 11-B. Some vehicles may require trimming of area just above the attachment tabs to prevent fascia from bending too much. Trimming should be done after baseplate is installed completely.