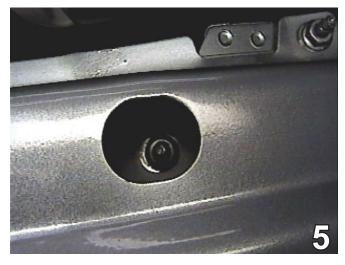

12. Using the baseplate as a template, drill the lower hole into the bottom of the frame rail. Do this to both sides of the vehicle. When drilling holes into the bottom of the frame, be aware of the coolant line on the passenger's side. Insert nut plate into the hole on the bottom side of frame to align with the drilled holes tighten the 3/8-16 hex bolts and lock washers on both sides according to the drawing on page 2.

13. Using the baseplate as a template, drill the lower hole into the bottom of the frame rail. Do this to both sides of the vehicle. When drilling the holes into the bottom of the frame, be aware of the coolant line on the passenger's side. Insert the nut plate into the hole on the bottom side of the frame to align with the drilled holes. Tighten the 3/8-16 hex bolts and lock washers. Do this to both sides of the vehicle. Reference the drawing on page 2.