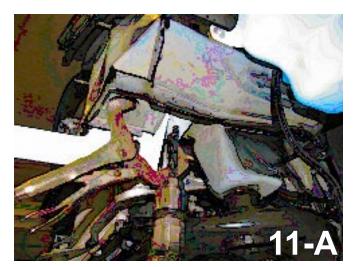

#### **Installation Instructions**

11. Clamp the baseplate to the bottom of the frame with the vise grips (11-A). The top edge of the baseplate will align with the top of the frame end and as far forward as possible while maintaining a level position with the vehicle. Set fascia in place on the vehicle, slide the attachment tabs through the upper grill openings as shown in 11-B. Some vehicles may require trimming of area just above the attachment tabs to prevent fascia from bending too much. Trimming should be done after baseplate is installed completely.