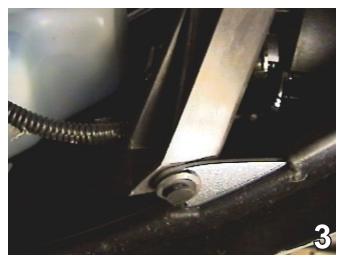

#### **Installation Instructions**

11. Clamp the baseplate to the bottom of the frame with the vise grips (11-A). The top edge of the baseplate will align with the top of the frame end and as far forward as possible while maintaining a level position with the vehicle. Set fascia in place on the vehicle, slide the attachment tabs through the upper grill openings as shown in 11-B. Some vehicles may require trimming of area just above the attachment tabs to prevent fascia from bending too much. Trimming should be done after baseplate is installed completely.

12. Using the baseplate as a template, drill the lower hole into the bottom of the frame rail. Do this to both sides of the vehicle. When drilling holes into the bottom of the frame, be aware of the coolant line on the passenger's side. Insert nut plate into the hole on the bottom side of frame to align with the drilled holes tighten the 3/8-16 hex bolts and lock washers on both sides according to the drawing on page 2.