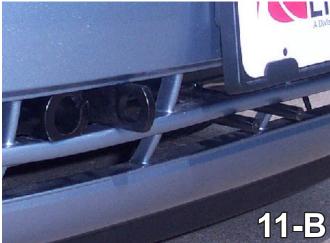

#### **Installation Instructions**

11. Clamp the baseplate to the bottom of the frame with the vise grips (11-A). The top edge of the baseplate will align with the top of the frame end and as far forward as possible while maintaining a level position with the vehicle. Set fascia in place on the vehicle, slide the attachment tabs through the upper grill openings as shown in 11-B. Some vehicles may require trimming of area just above the attachment tabs to prevent fascia from bending too much. Trimming should be done after baseplate is installed completely.