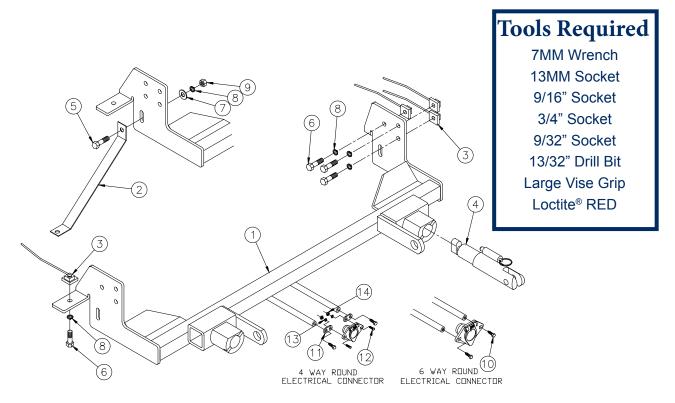

### **Installation Instructions**

| Parts List                                 |                                     |                                                                                                                                   |                                                                                                                                                                                                                                                                                                                                                             |  |
|--------------------------------------------|-------------------------------------|-----------------------------------------------------------------------------------------------------------------------------------|-------------------------------------------------------------------------------------------------------------------------------------------------------------------------------------------------------------------------------------------------------------------------------------------------------------------------------------------------------------|--|
| Ref. No.  1 2 3 4 5 6 7 8 9 10 11 12 13 14 | Qty. 1 2 8 2 2 8 2 10 2 2 2 2 2 2 2 | Part # 61-6059 102-6314 61-5208 62-3468 201-0443 201-0440 203-0003 203-0010 202-0003 201-0979 101-5822 201-0192 203-0054 202-0047 | Description Weldment, Baseplate, BX3323 Support Brace 3/8-16 Nut Plate Attachment, Assembly, F/SB (R) 3/816 x 1" Bolt, Grd 5, ZP 3/8-16 x 1 1/2" Bolt, Grd. 5, ZP 3/8" Flat Washer, ZP 3/8 Lock Washer, ZP 3/8-16 Hex Nut, ZP #12-14 x 1" Self Drilling Screw, ZP Adapter, 4 Way Connector #10-32 x 1/2" Slot, Rd. Hd. Screw #10 Lock Washer #10-32 Hex Nut |  |
| 15                                         | 2                                   | 290-0437                                                                                                                          | Cap Plug, Blac k, (Not Shown)                                                                                                                                                                                                                                                                                                                               |  |

#### **Installation Instructions**

11. Clamp the baseplate to the bottom of the frame with the vise grips (11-A). The top edge of the baseplate will align with the top of the frame end and as far forward as possible while maintaining a level position with the vehicle. Set fascia in place on the vehicle, slide the attachment tabs through the upper grill openings as shown in 11-B. Some vehicles may require trimming of area just above the attachment tabs to prevent fascia from bending too much. Trimming should be done after baseplate is installed completely.

12. Using the baseplate as a template, drill the lower hole into the bottom of the frame rail. Do this to both sides of the vehicle. When drilling holes into the bottom of the frame, be aware of the coolant line on the passenger's side. Insert nut plate into the hole on the bottom side of frame to align with the drilled holes tighten the 3/8-16 hex bolts and lock washers on both sides according to the drawing on page 2.

BE SURE TO USE LOCTITE® RED ON ALL BOLTS BEFORE TIGHTENING. TIGHTEN ALL BOLTS ACCORDING TO THE TORQUE CHART ON THE FRONT PAGE OF THESE INSTRUCTIONS OR ON PAGE 3 OF THE BASEPLATE TOWING GENERAL INSTRUCTIONS.