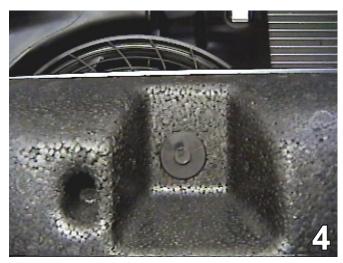

12. Using the baseplate as a template, drill the lower hole into the bottom of the frame rail. Do this to both sides of the vehicle. When drilling holes into the bottom of the frame, be aware of the coolant line on the passenger's side. Insert nut plate into the hole on the bottom side of frame to align with the drilled holes tighten the 3/8-16 hex bolts and lock washers on both sides according to the drawing on page 2.

13. Using the baseplate as a template, drill the lower hole into the bottom of the frame rail. Do this to both sides of the vehicle. When drilling the holes into the bottom of the frame, be aware of the coolant line on the passenger's side. Insert the nut plate into the hole on the bottom side of the frame to align with the drilled holes. Tighten the 3/8-16 hex bolts and lock washers. Do this to both sides of the vehicle. Reference the drawing on page 2.