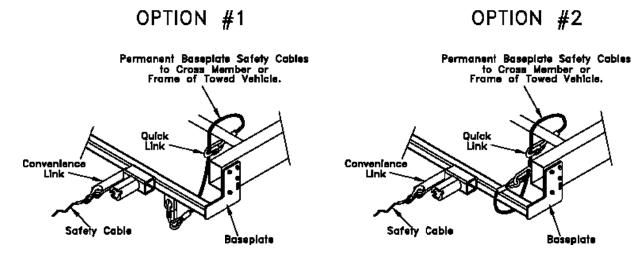

#### **Permanent Baseplate Safety Cable Installation**

Permanent baseplate safety cables are strongly recommended when towing a vehicle with a tow bar. The principle function of the permanent baseplate safety cables is to prevent the towed vehicle from breaking loose in the event the connection between the frame of the towed vehicle and the baseplate fails or becomes disconnected. The cables must be connected from the baseplate to the frame rail or cross member of the vehicle's frame. The illustrations below show the possible arrangements recommended by Blue Ox®. Each permanent baseplate safety cable must have an adequate weight rating for the towing system. The weight rating of the two (2) cables together will not qualify.

#### Do not mount the permanent baseplate safety cables against wires, hoses or brake lines.

These permanent baseplate safety cables should remain installed as long as the baseplate is installed on the vehicle. Permanent baseplate safety cables are to be used in conjunction with, and NOT a replacement for legally required safety cables attaching the towed vehicle to the towing vehicle.