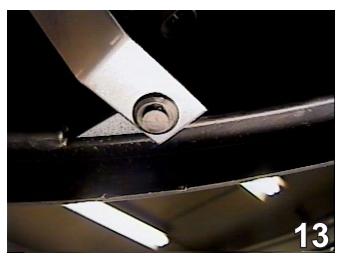

Remove one pushpin from the fascia support.
 Using the 10MM socket, remove one metric bolt.
 Set the metric bolt aside to be reinstalled later. The factory fascia support will not be reinstalled.

Revision 1/24/18 292-6045 Page 3 of 7