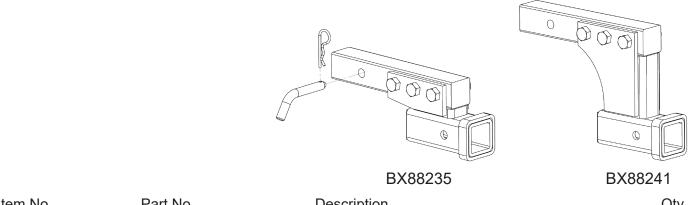

## BX88235 / BX88241 10,000 lb Drop Receivers Installation Instructions

Drop Receiver towing capacity is rated for Class IV (10,000 lbs).

## Installation:

1. Slide the drop receiver into the receiver hitch, insert 5/8" pin through receiver, and insert clip into pin.

| Item No. | Part No. | Description           | Qty. |
|----------|----------|-----------------------|------|
| 1        | 200-1483 | 5/8" x 3" Pin w/Clip  | 1    |
| 2        | 62-3701  | 3" Drop Receiver, 10K | 1    |
| 3        | 62-3707  | 7" Drop Receiver, 10K | 1    |